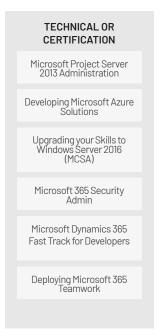

# MICROSOFT AND OFFICE 365 CURRICULUM

To learn more about our SharePoint curriculum, visit: cprime.com/learning