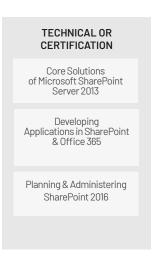

# SHAREPOINT CURRICULUM

Courses are relevant for both on-premise and online versions of SharePoint.

# MICROSOFT AND OFFICE 365 CURRICULUM

To learn more about our SharePoint curriculum, visit: cprime.com/learning